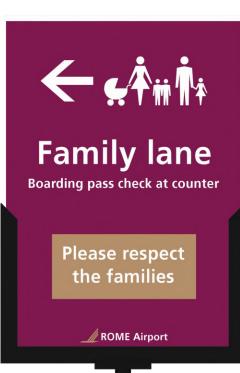

# We care about your client's wellbeing

the customer mostly at check-in, security, time spent at the points of contact and, by journey.

To please their customers, airports are creating more welcoming spaces focusing on passenger flow management and reducing congestion. This results in a decrease in the passenger stress level and therefore an incentive for them to stay there for longer.

The airport contains major touchpoints for 
It is essential for passengers to feel a sense of clarity and safety while they're travelling. A boarding, and customs areas. Over the clear and always updated communication is past few decades, airport designers and key to preventing frustration at every stage of architects have contributed to reducing the the journey from arriving at the airport to reaching the terminal and the check-in area. doing so, they were able to turn the airport Clear signage is always essential for the experience into an efficient and pleasant passenger's journey and their overall experience.

The goal is to create a more efficient and pleasant experience for passengers.