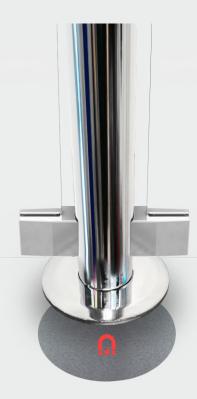

# Reconfiguration of the route

Thanks to the 360° rotation of the upper part of the post, it is possible to quickly change the configuration of the path without having to move or turn the entire post.

The reduced diameter of the base allows to increase the spaces dedicated to pedestrian flows and the magnets ensure stability to the post. The galvanized disk is fixed to the floor with double-sided tape and does not require drilling operations.

The reduced diameter of the base allows to increase the pedestrian space available. The magnet in the base ensures stability to the pole without the need to drill the floor. The galvanized disk is fixed to the floor with double-sided tape and doesn't require drilling operations.