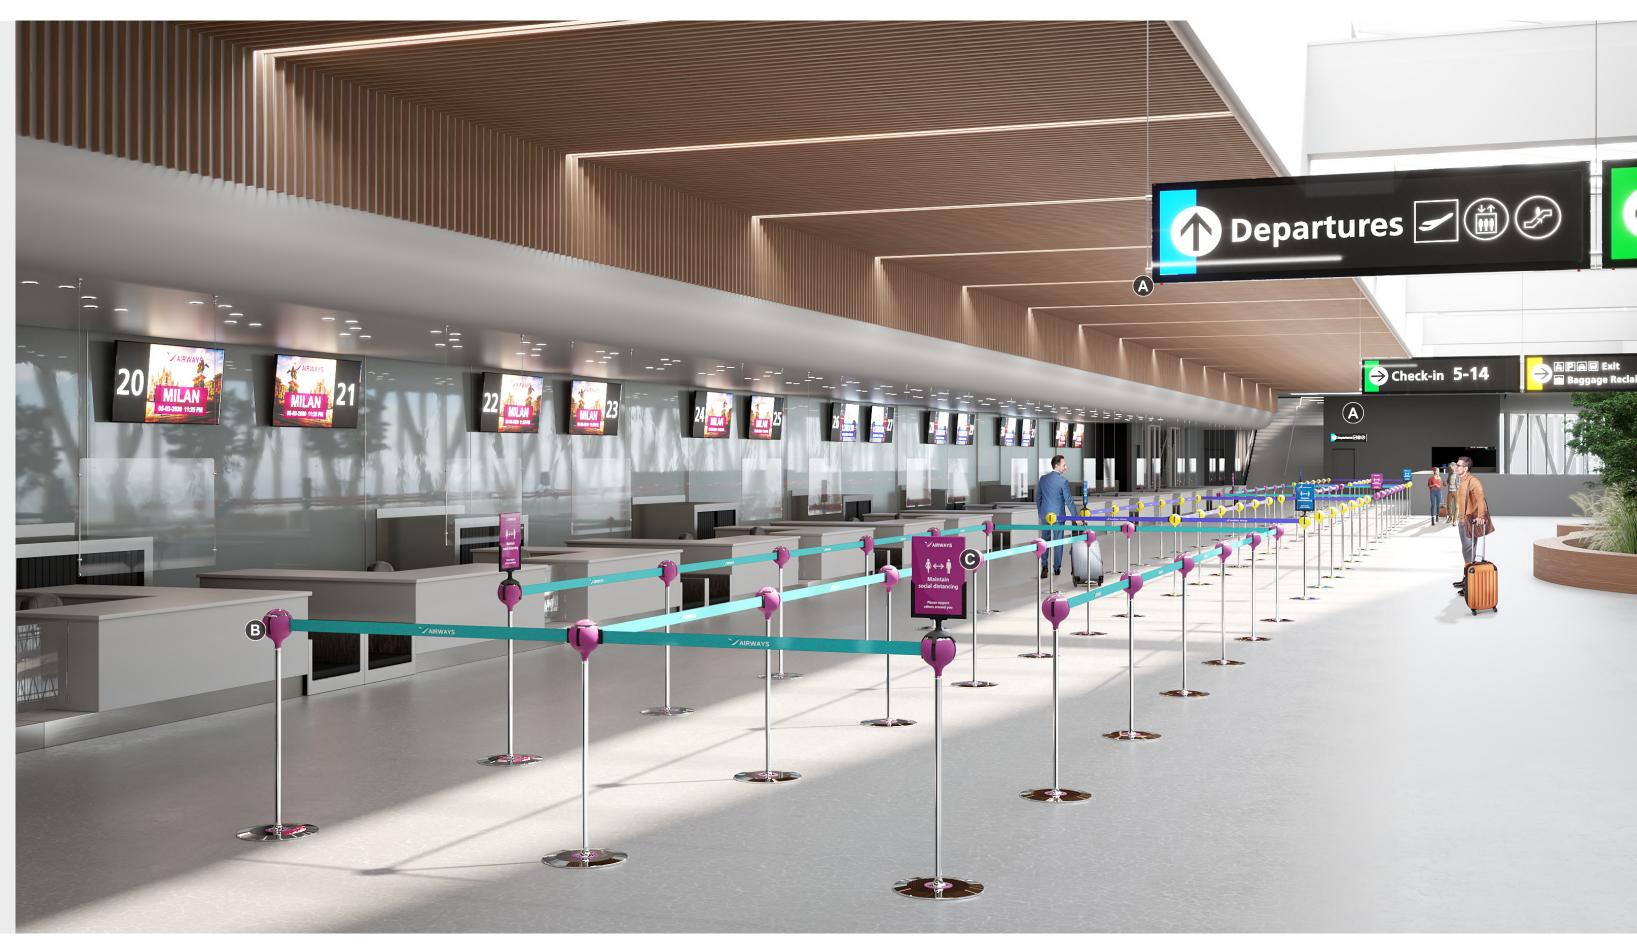

# CHECK-IN AREA - Reduce real and perceived waiting times at the check-in area

A LEDPANEL CHROME

Quickly and easily change the message.

(B) TENDIFLEX® SPHERE Product totally customizable.

© MESSAGE HOLDER

Quickly and easily change the message.

More on flex.it

#### 1 TENDIFLEX® SPHERE

Retractable belt stanchion post with  $\varnothing$  350 mm flat base. Extensible belt up to 3.30 meters.

#### 2 TENDIFLEX® MESSAGE HOLDER

Shockproof transparent polycarbonate message holder. Size: A4 vertical.

#### **3** ALLFLEX PROTECTIVE PARTITIONS

Suspended on stilo transparent polycarbonate protective partition. Size: 120x70 cm.

## 4 LED CHROME\_hang

Luminous panel with easy message change. Size: Two double-sided LED panels size 140x30 cm.

#### (5) LED CHROME\_wall

Luminous panel with easy message change. Size: One single-sided LED panel size 140x30 cm.

A LEDPANEL CHROME

Quickly and easily change the message.

B TENDIFLEX® 360
360° rotation of the post head.

© MAGNETIC BASE
Stability to the pole without drilling the floor.

More on flex.it