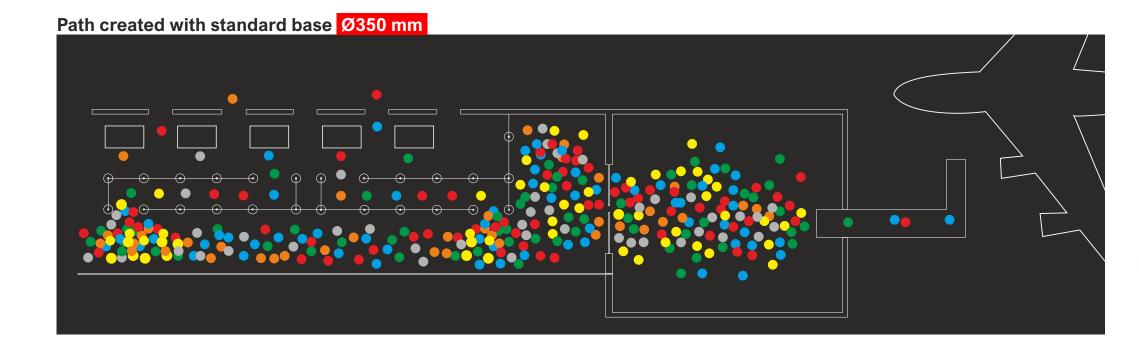

# **Efficient solutions**

The 150mm diameter fixed base and 180mm and 280mm diameter magnetic base allow to increase the space dedicated to pedestrian flows thanks to its reduced diameter compared to the 350mm standard one (as highlighted in the picture on the left).