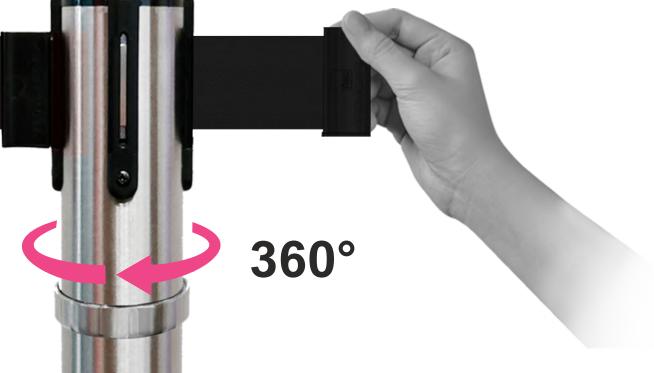

# 360° rotating head unit

The TENDIFLEX® 360° allows an even easier connection between posts, thanks to the 360° rotation of the webbing head unit fixed on the upper part of the post.

This innovative technical solution enables the webbing to always be stretched and perfectly positioned, keeping a neat and tidy arrangement of the posts.

# Reconfiguration of the route

Thanks to the 360° rotation of the upper part of the post, it is possible to quickly change the configuration of the path without having to move or turn the entire post.

The reduced diameter of the base allows to increase the spaces dedicated to pedestrian flows and the magnets ensure stability to the post. The galvanized disk is fixed to the floor with double-sided tape and does not require drilling operations.

The **TENDIFLEX® 360°** allows an easier connection between posts, thanks to the 360° rotation of the webbing head unit fixed on the upper part of the post, avoiding lifting and turning them every time that you need to change their position. This innovative technical solution enables the webbing to always be stretched and perfectly positioned, keeping a neat and tidy arrangement of the posts.