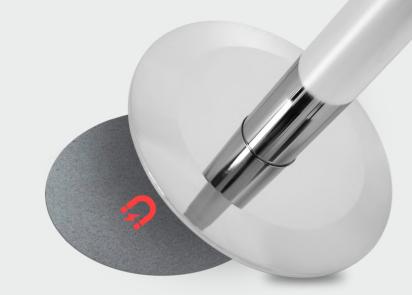

# Reconfiguration of the route

Thanks to the 360° rotation of the upper part of the post, it is possible to quickly change the configuration of the path without having to move or turn the entire post.

The reduced diameter of the base allows to increase the spaces dedicated to pedestrian flows and the magnets ensure stability to the post. The galvanized disk is fixed to the floor with double-sided tape and does not require drilling operations.

Transparent polycarbonate door with 180° opening

The 150mm diameter base is fixed to the ground by means of screws in a quick and simple way.

The magnetic base ensures stability to the pole without the need to drill the floor. The galvanized disk is fixed to the floor with double-sided tape and therefore doesn't require drilling operations.

0000

The 150mm diameter base is easily fixed to the ground by means of screws.

The magnetic base ensures stability to the pole without the need to drill the floor. The galvanized disk is fixed to the floor with double-sided tape and therefore doesn't require drilling operations.

The reduced diameter of the base allows to increase the pedestrian space available. The magnet in the base ensures stability to the pole without the need to drill the floor. The galvanized disk is fixed to the floor with double-sided tape and doesn't require drilling operations.