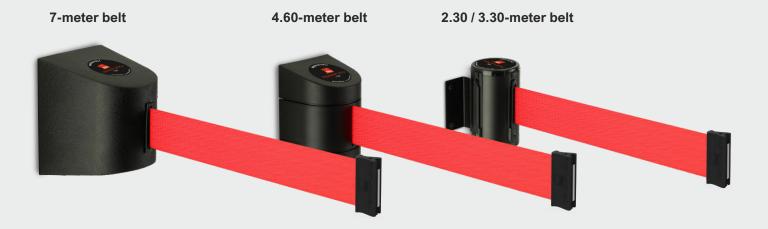

Wall version

The wall-mounted posts are available with a wide range of belt lengths contained in three different-sized tape ends. Ideal for access control in service areas, these units can be fixed directly to a wall or to an end post. Robust and functional, they are extremely versatile and can be used with frontal, right or left belt exit, as shown in the pictures below. The magnetic hooking makes them the ideal quick and safe solution for emergency exits.

Right exit version Frontal exit version

Left exit version

Unbeatable in terms of durability and

Webbing length available: 2.30 meters - 3.30 meters - 7 meters -3.70 meters (webbing signage)

Ergonomic and magnetic tape-end