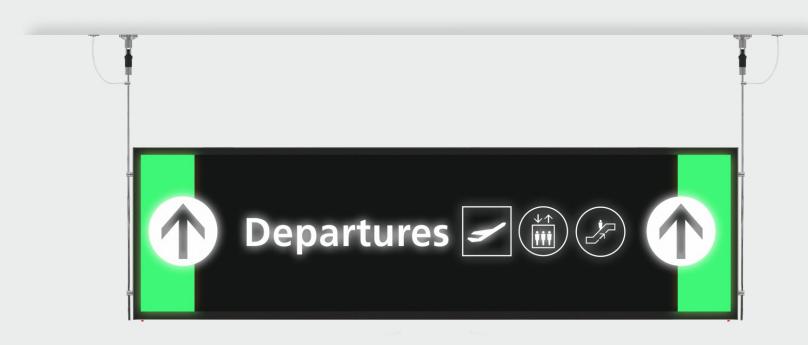

## 4 LED CHROME\_hang

Luminous panel with easy message change. Size: Two double-sided LED panels size 140x30 cm.

#### 4 LED CHROME\_hang

Luminous panel with easy message change. Size: Two double-sided LED panels size 140x30 cm.

## 3 LED CHROME\_hang

Luminous panel with easy message change. Size: Two double-sided LED panels size 140x30 cm.