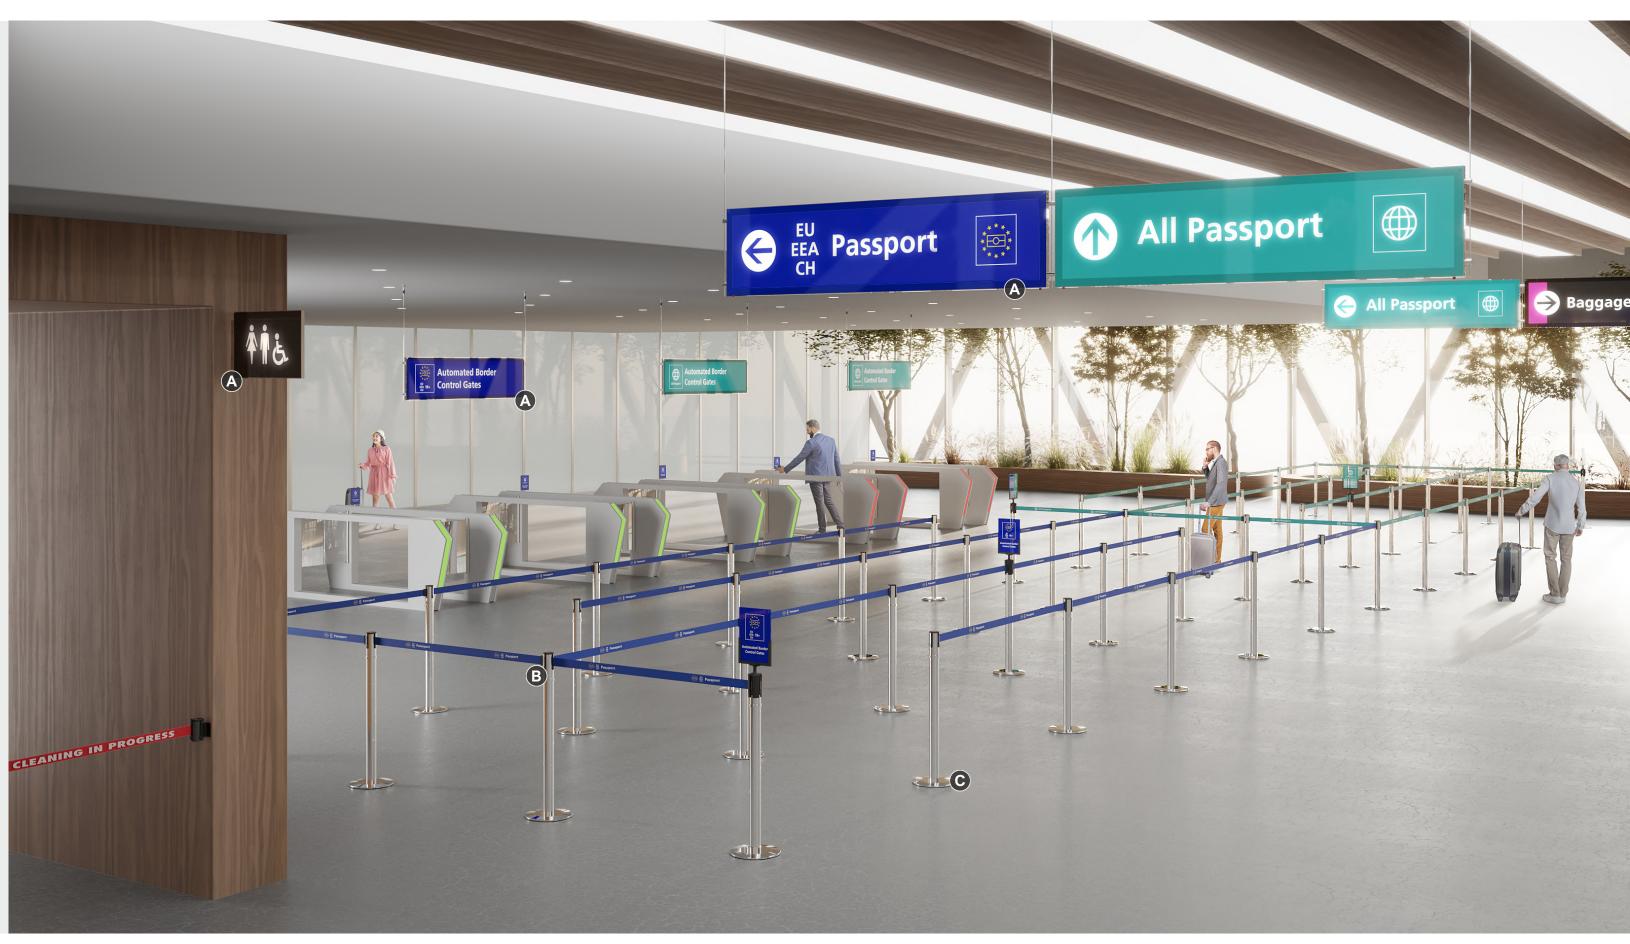

# CHECK-IN AREA - Reduce real and perceived waiting times at the check-in area

A LEDPANEL CHROME

Quickly and easily change the message.

(B) TENDIFLEX® SPHERE Product totally customizable.

© MESSAGE HOLDER

Quickly and easily change the message.

More on flex.it

#### 1 TENDIFLEX® SPHERE

Retractable belt stanchion post with  $\varnothing$  350 mm flat base. Extensible belt up to 3.30 meters.

#### 2 TENDIFLEX® MESSAGE HOLDER

Shockproof transparent polycarbonate message holder. Size: A4 vertical.

#### **3** ALLFLEX PROTECTIVE PARTITIONS

Suspended on stilo transparent polycarbonate protective partition. Size: 120x70 cm.

## 4 LED CHROME\_hang

Luminous panel with easy message change. Size: Two double-sided LED panels size 140x30 cm.

#### (5) LED CHROME\_wall

Luminous panel with easy message change. Size: One single-sided LED panel size 140x30 cm.

A LEDPANEL CHROME

Quickly and easily change the message.

B TENDIFLEX® 360
360° rotation of the post head.

© MAGNETIC BASE
Stability to the pole without drilling the floor.

More on flex.it