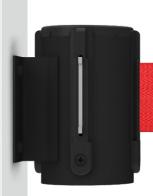

The **TENDIFLEX® SPHERE**, with its elegant and futuristic design, is an example of Flex attention to detail and incredible inventiveness. This product is the evolution of our historical queueing post, and can be customized in endless ways, resulting in a uniquely personalised product. The three-dimensionality of the sphere, combined with its slim and light structure, creates a unique product of its kind.