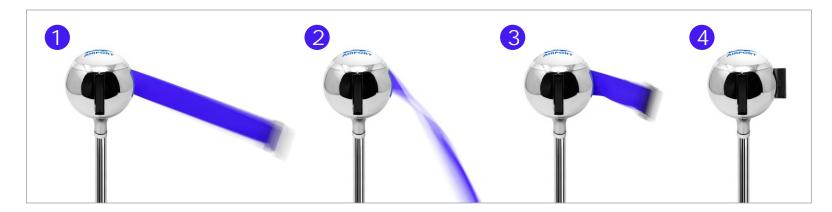

# Safety for your users

Comparison tests between **TENDIFLEX®** and our competitors clearly show the benefits of our technology. The belt cassette is specifically designed to guarantee the best protection of the retracting mechanism and allows its fast replacement, all without changing the position of the post and thus maintaining it in a perfectly safe condition.

# Magnetic tape-end

Our TENDIFLEX® posts are equipped with magnetic tape-ends made of nickel-plated neodymium, and they're ideal in situations where safety is a priority. In case of emergency, they indeed allow a simple and fast "release" of the tape-end.

Thanks to the clutched retraction system of our TENDIFLEX® posts, the belt gets slowly released, avoiding any damage to things and people around it.

More on flex.it