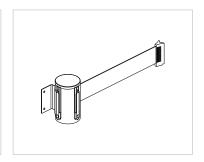

#### 6 TENDIFLEX® TM

Wall-mounted head unit post with retractable belt. Extensible belt up to 3.30 meters contained in metal cover.

#### 8 TENDIFLEX® TM

Wall-mounted head unit post with retractable belt. Extensible belt up to 3.30 meters contained in metal cover.

A LEDPANEL CHROME

Quickly and easily change the message.

(B) **TENDIFLEX**® **360** 360° rotation of the post head.