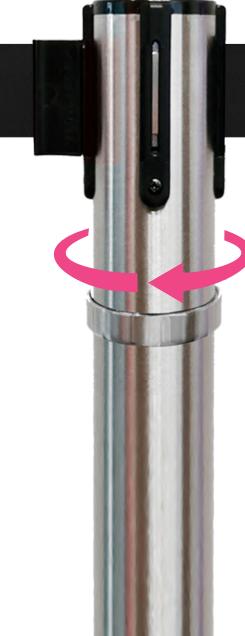

# 360° rotating head unit

The TENDIFLEX® 360° allows an even easier connection between posts, thanks to the 360° rotation of the webbing head unit fixed on the upper part of the post.

This innovative technical solution enables the webbing to always be stretched and perfectly positioned, keeping a neat and tidy arrangement of the posts.

The **TENDIFLEX® 360°** allows an easier connection between posts, thanks to the 360° rotation of the webbing head unit fixed on the upper part of the post, avoiding lifting and turning them every time that you need to change their position. This innovative technical solution enables the webbing to always be stretched and perfectly positioned, keeping a neat and tidy arrangement of the posts.