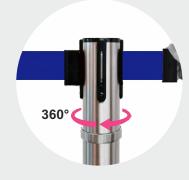

# 360° rotating head unit

The TENDIFLEX® 360° allows an even easier connection between posts, thanks to the 360° rotation of the webbing head unit fixed on the upper part of the post.

This innovative technical solution enables the webbing to always be stretched and perfectly positioned, keeping a neat and tidy arrangement of the posts.

# Reconfiguration of the route

Thanks to the 360° rotation of the upper part of the post, it is possible to quickly change the configuration of the path without having to move or turn the entire post.

The reduced diameter of the base allows to increase the spaces dedicated to pedestrian flows and the magnets ensure stability to the post. The galvanized disk is fixed to the floor with double-sided tape and does not require drilling operations.

The **TENDIFLEX® 360°** allows an easier connection between posts, thanks to the 360° rotation of the webbing head unit fixed on the upper part of the post, avoiding lifting and turning them every time that you need to change their position. This innovative technical solution enables the webbing to always be stretched and perfectly positioned, keeping a neat and tidy arrangement of the posts.