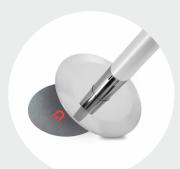

# 180° opening

Our classic post with opening gate offers the ideal solution to delimit passages in areas with intense pedestrian traffic. The 90° hinge allows to open and close the door on both sides in total safety.

Transparent polycarbonate door with 180° opening

The 150mm diameter base is fixed to the ground by means of screws in a quick and simple way.

The magnetic base ensures stability to the pole without the need to drill the floor. The galvanized disk is fixed to the floor with double-sided tape and therefore doesn't require drilling operations.

180° rotation of the transparent polycarbonate door

Flat base, with 7° diagonal chamfer, to allow correct handling of trolleys and suitcases

Automatic closing when the door it is open at about 30 degrees