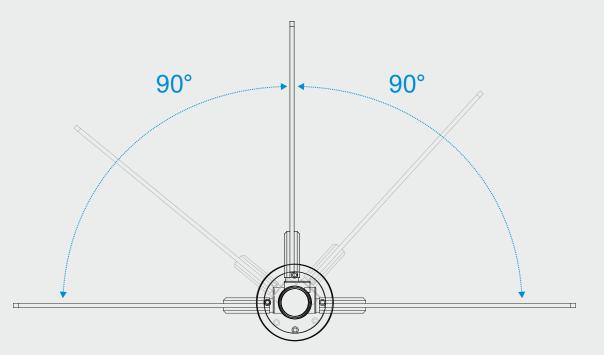

#### (2) TENDIFLEX® 360°

Retractable belt stanchion post with head rotation and Ø 280 mm flat base. Extensible belt up to 3.30 meters.

#### 1) TENDIFLEX® 360°

Retractable belt stanchion post with head rotation and  $\varnothing$  280 mm flat base. Extensible belt up to 3.30 meters.

# 360° rotating head unit

The TENDIFLEX® 360° allows an even easier connection between posts, thanks to the 360° rotation of the webbing head unit fixed on the upper part of the post.

This innovative technical solution enables the webbing to always be stretched and perfectly positioned, keeping a neat and tidy arrangement of the posts.

# Reconfiguration of the route

Thanks to the 360° rotation of the upper part of the post, it is possible to quickly change the configuration of the path without having to move or turn the entire post.

The reduced diameter of the base allows to increase the spaces dedicated to pedestrian flows and the magnets ensure stability to the post. The galvanized disk is fixed to the floor with double-sided tape and does not require drilling operations.

The **TENDIFLEX® 360°** allows an easier connection between posts, thanks to the 360° rotation of the webbing head unit fixed on the upper part of the post, avoiding lifting and turning them every time that you need to change their position. This innovative technical solution enables the webbing to always be stretched and perfectly positioned, keeping a neat and tidy arrangement of the posts.