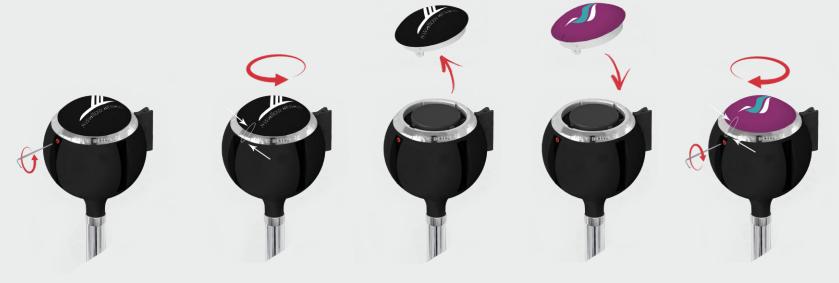

The **TENDIFLEX® SPHERE**, with its elegant and futuristic design, is an example of Flex attention to detail and incredible inventiveness. This product is the evolution of our historical queueing post, and can be customized in endless ways, resulting in a uniquely personalised product. The three-dimensionality of the sphere, combined with its slim and light structure, creates a unique product of its kind.