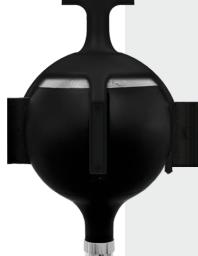

# CHECK-IN AREA - Reduce real and perceived waiting times at the check-in area

A LEDPANEL CHROME

Quickly and easily change the message.

(B) TENDIFLEX® SPHERE Product totally customizable.

© MESSAGE HOLDER

#### 1 TENDIFLEX® SPHERE

Retractable belt stanchion post with  $\varnothing$  350 mm flat base. Extensible belt up to 3.30 meters.

The **TENDIFLEX® SPHERE**, with its elegant and futuristic design, is an example of Flex attention to detail and incredible inventiveness. This product is the evolution of our historical queueing post, and can be customized in endless ways, resulting in a uniquely personalised product. The three-dimensionality of the sphere, combined with its slim and light structure, creates a unique product of its kind.