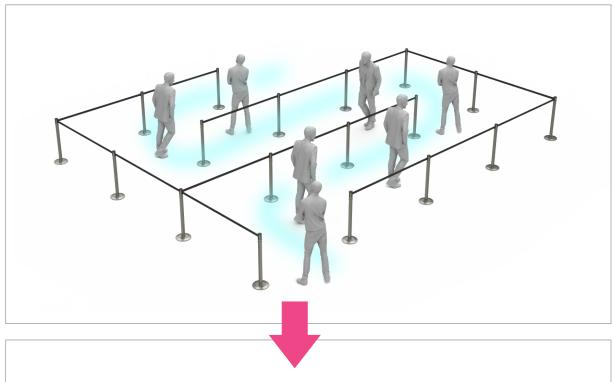

# Functionality and design

Too often changing the queueing posts configuration setting in an airport can result in an ugly visual effect. The incorrect belt re-hooking can indeed create messy and confusing paths for the visitor, in addition to the fact that lifting and rotating the posts to change their position is difficult and time-consuming.

The **TENDIFLEX® 360°** allows an easier connection between posts, thanks to the 360° rotation of the webbing head unit fixed on the upper part of the post, avoiding lifting and turning them every time that you need to change their position. This innovative technical solution enables the webbing to always be stretched and perfectly positioned, keeping a neat and tidy arrangement of the posts.

# Reconfiguration of the route

Thanks to the 360° rotation of the upper part of the post, it is possible to quickly change the configuration of the path without having to move or turn the entire post.

The reduced diameter of the base allows to increase the spaces dedicated to pedestrian flows and the magnets ensure stability to the post. The galvanized disk is fixed to the floor with double-sided tape and does not require drilling operations.