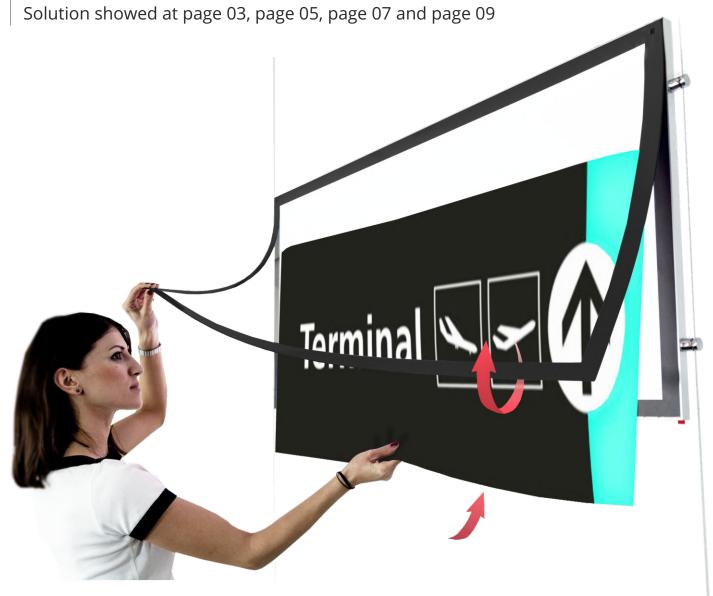

# Change your message in just a few seconds

Our LED CHROME offers an exclusive combination of elegance and LED technology to achieve the highest level of communication. A transparent methacrylate sheet combined with magnetic strips on all sides allows you to easily open and hermetically seal the panel. In just a few simple steps you'll be able to replace your message: raise the magnetic frame, remove the old message, and insert the new one.