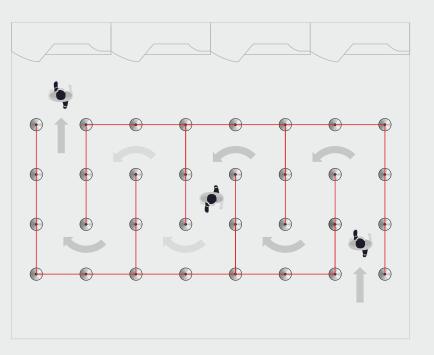

# Functionality and design

Too often changing the queueing posts configuration setting in an airport can result in an ugly visual effect. The incorrect belt re-hooking can indeed create messy and confusing paths for the visitor, in addition to the fact that lifting and rotating the posts to change their position is difficult and time-consuming.

The **TENDIFLEX® 360°** allows an easier connection between posts, thanks to the 360° rotation of the webbing head unit fixed on the upper part of the post, avoiding lifting and turning them every time that you need to change their position. This innovative technical solution enables the webbing to always be stretched and perfectly positioned, keeping a neat and tidy arrangement of the posts.