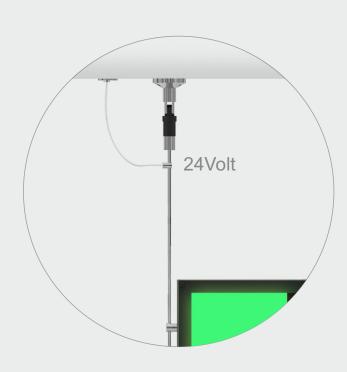

# Low voltage

These panels are characterized by low voltage power supply, a further guarantee of safety. Their fixing system on cables or stylus allows the product to have a light and dynamic design, making it easy to be installed everywhere.

Elegant and refined design

Various sizes available

Quickly and easily change the message thanks to the magnetic strip

Modular systems to create compositions

Suspended solutions on low voltage

Flexible installation