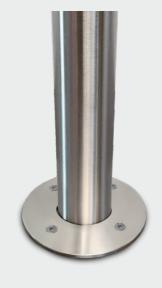

#### 1 TENDIFLEX® SPHERE

Retractable belt stanchion post with  $\varnothing$  350 mm flat base. Extensible belt up to 3.30 meters.

#### 1 TENDIFLEX® SPORT

Retractable belt stanchion post with  $\emptyset$  350 mm flat base. Extensible belt up to 3.30 meters.