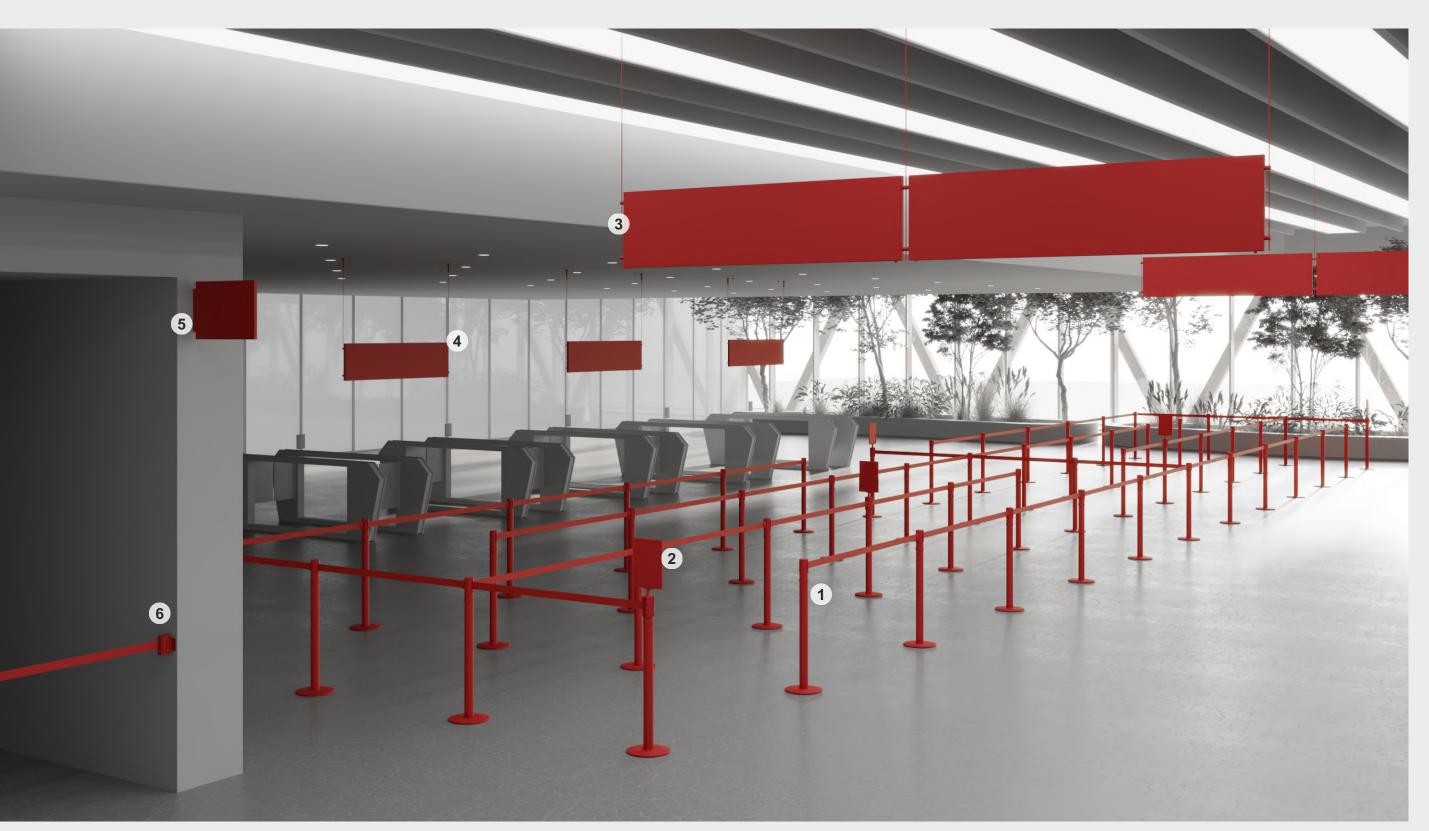

#### 1 RIGID QUEUE PARTITION

Space dividing system, with Ø 150 mm flat base. Panel size: 100x90 cm.

#### (2) TENDIFLEX® 360°

Retractable belt stanchion post with head rotation and Ø 280 mm flat base. Extensible belt up to 3.30 meters.

#### **3** TENDIFLEX® MESSAGE HOLDER

Shockproof transparent polycarbonate message holder. Size: A4 vertical.

#### 4 LED CHROME\_hang

Luminous panel with easy message change. Size: Two double-sided LED panels size 140x30 cm.

#### 5 LED CHROME\_hang

Luminous panel with easy message change. Size: One double-sided LED panel size 50x50 cm.

#### **6** RIGID QUEUE PARTITION - GATE

180° opening door post with flat base fixed to the floor. Panel size: 100x70 cm.

**GATE AREA** - Find your departure gate in few seconds thanks to a clear and immediate wayfinding system