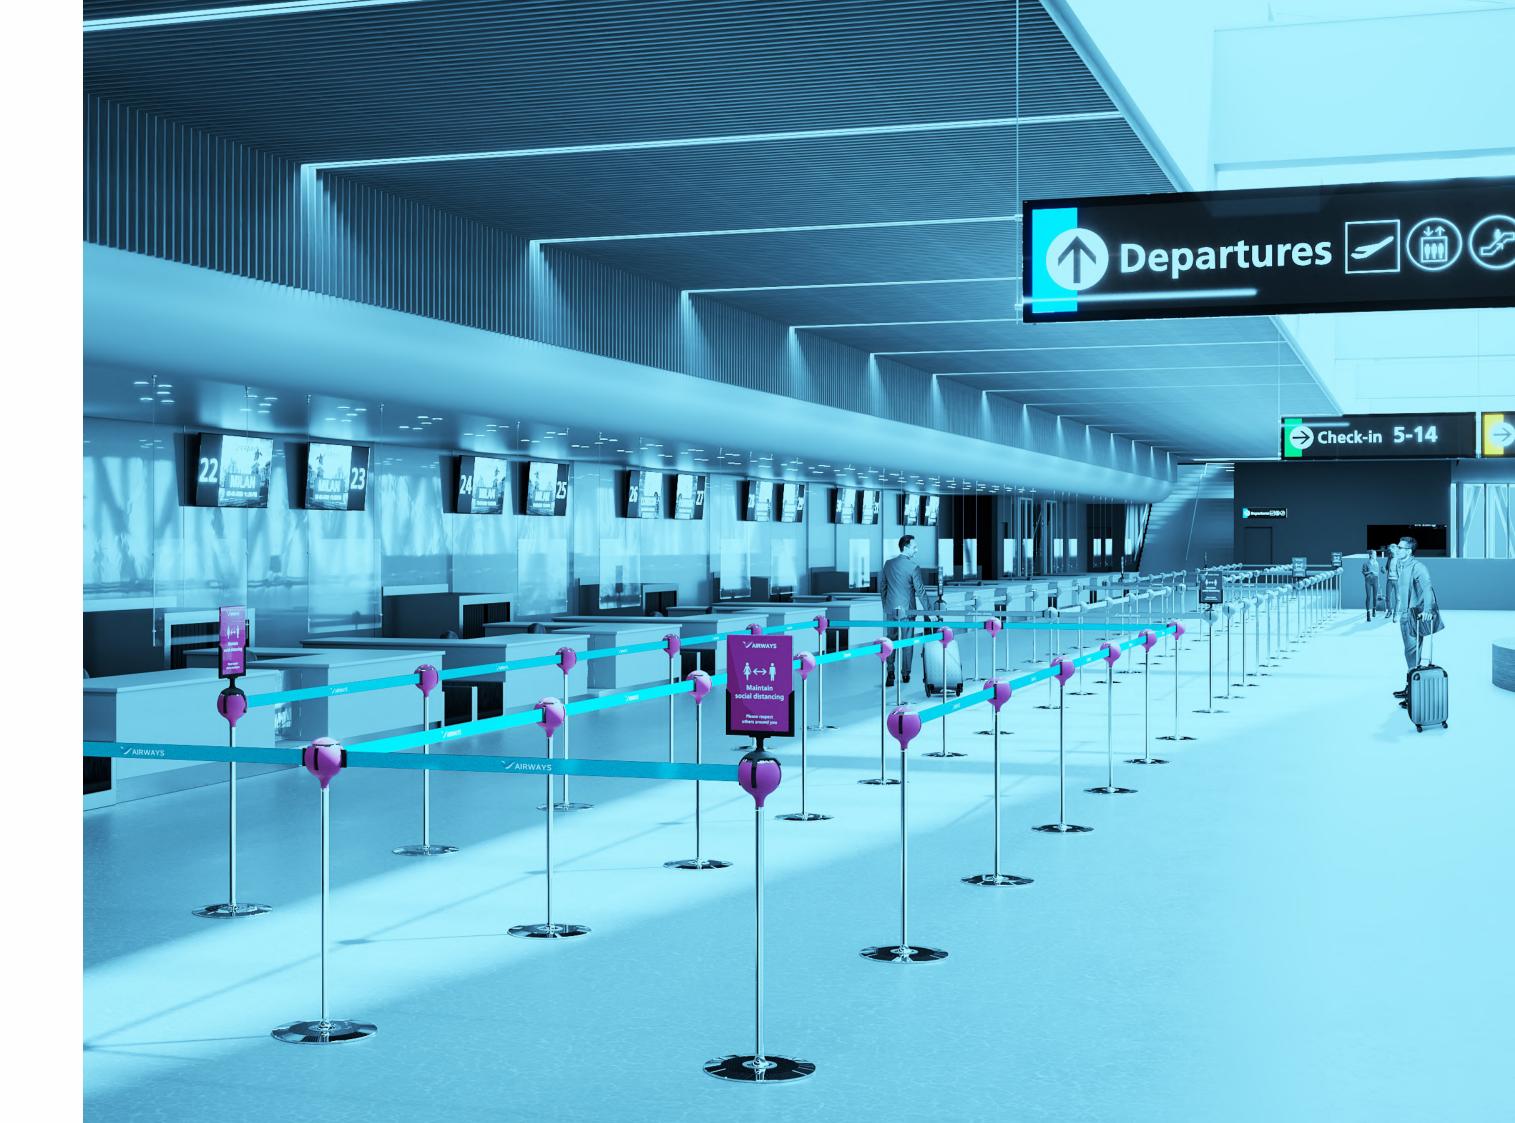

# CHECK-IN AREA - Reduce real and perceived waiting times at the check-in area

A LEDPANEL CHROME

Quickly and easily change the message.

(B) TENDIFLEX® SPHERE Product totally customizable.

© MESSAGE HOLDER

Quickly and easily change the message.

More on flex.it

#### 1 TENDIFLEX® SPHERE

Retractable belt stanchion post with  $\varnothing$  350 mm flat base. Extensible belt up to 3.30 meters.

#### 2 TENDIFLEX® MESSAGE HOLDER

Shockproof transparent polycarbonate message holder. Size: A4 vertical.

#### **3** ALLFLEX PROTECTIVE PARTITIONS

Suspended on stilo transparent polycarbonate protective partition. Size: 120x70 cm.

## 4 LED CHROME\_hang

Luminous panel with easy message change. Size: Two double-sided LED panels size 140x30 cm.

#### (5) LED CHROME\_wall

Luminous panel with easy message change. Size: One single-sided LED panel size 140x30 cm.

A LEDPANEL CHROME

Quickly and easily change the message.

B TENDIFLEX® 360
360° rotation of the post head.