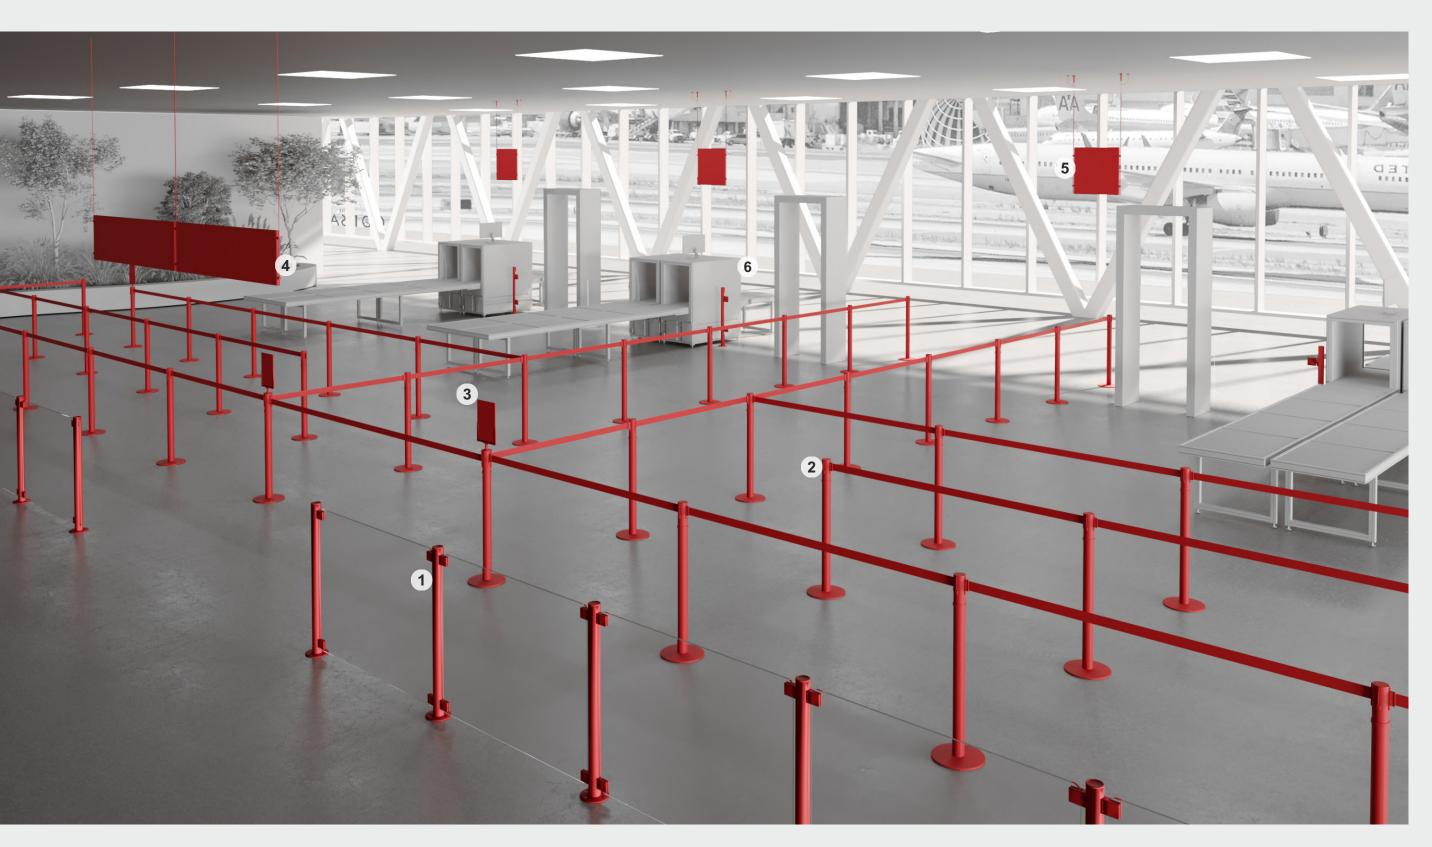

#### 1 RIGID QUEUE PARTITION

Space dividing system, with Ø 150 mm flat base. Panel size: 100x90 cm.

#### (2) TENDIFLEX® 360°

Retractable belt stanchion post with head rotation and Ø 280 mm flat base. Extensible belt up to 3.30 meters.

#### **3** TENDIFLEX® MESSAGE HOLDER

Shockproof transparent polycarbonate message holder. Size: A4 vertical.

#### 4 LED CHROME\_hang

Luminous panel with easy message change. Size: Two double-sided LED panels size 140x30 cm.

#### 5 LED CHROME\_hang

Luminous panel with easy message change. Size: One double-sided LED panel size 50x50 cm.

#### **6** RIGID QUEUE PARTITION - GATE

180° opening door post with flat base fixed to the floor. Panel size: 100x70 cm.

**GATE AREA** - Find your departure gate in few seconds thanks to a clear and immediate wayfinding system