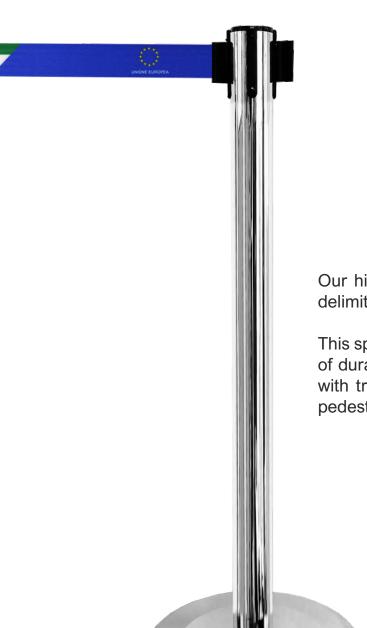

# CHECK-IN AREA - Reduce real and perceived waiting times at the check-in area

A LEDPANEL CHROME

Quickly and easily change the message.

(B) TENDIFLEX® SPHERE Product totally customizable.

© MESSAGE HOLDER

Quickly and easily change the message.

More on flex.it

#### 1 TENDIFLEX® SPHERE

Retractable belt stanchion post with  $\varnothing$  350 mm flat base. Extensible belt up to 3.30 meters.