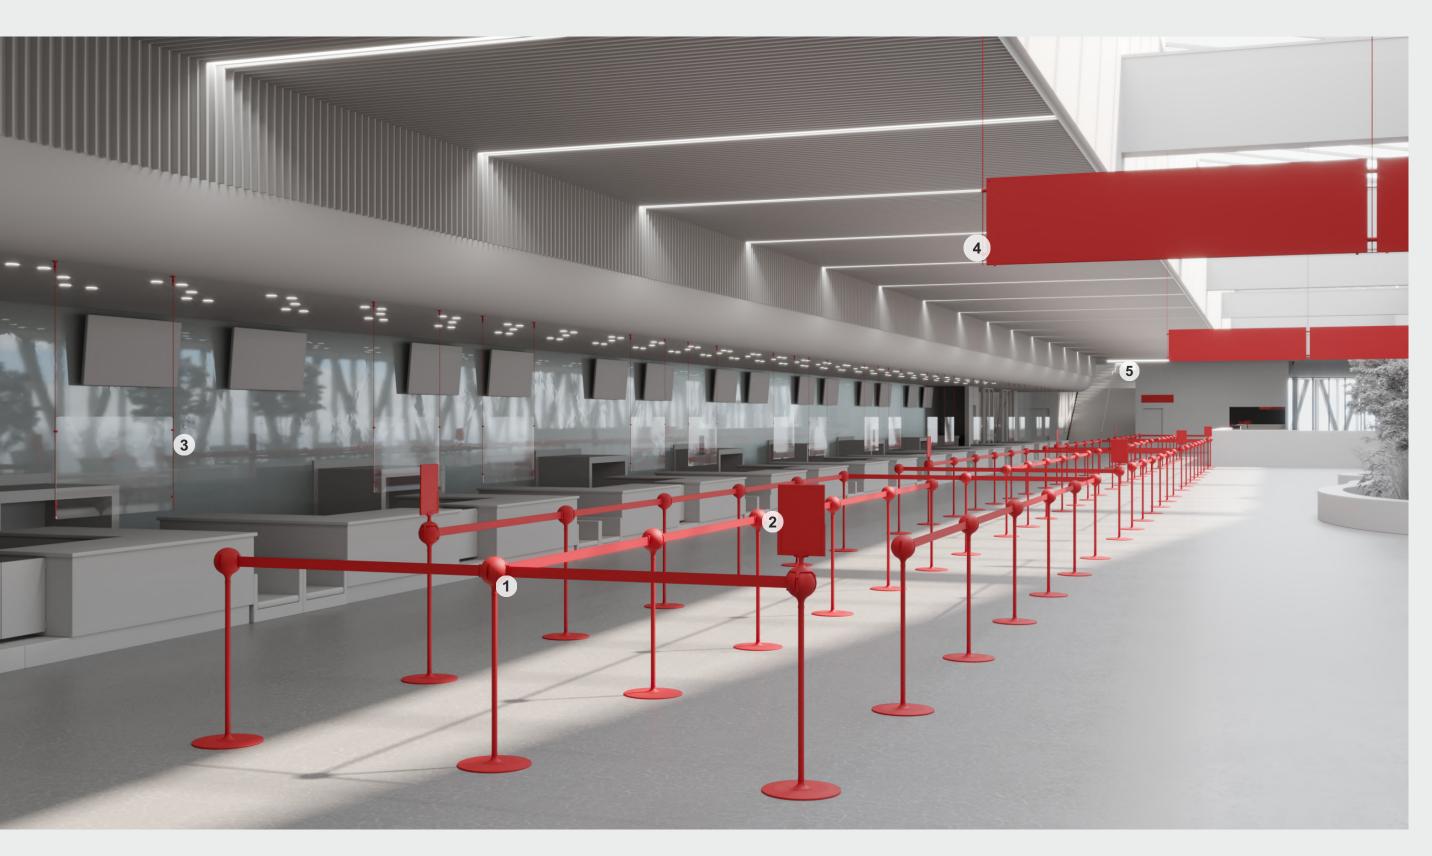

#### 1 RIGID QUEUE PARTITION

Space dividing system, with Ø 150 mm flat base. Panel size: 100x90 cm.

#### (2) TENDIFLEX® 360°

Retractable belt stanchion post with head rotation and Ø 280 mm flat base. Extensible belt up to 3.30 meters.

#### **3** TENDIFLEX® MESSAGE HOLDER

Shockproof transparent polycarbonate message holder. Size: A4 vertical.

#### 4 LED CHROME\_hang

Luminous panel with easy message change. Size: Two double-sided LED panels size 140x30 cm.

#### 5 LED CHROME\_hang

Luminous panel with easy message change. Size: One double-sided LED panel size 50x50 cm.

#### **6** RIGID QUEUE PARTITION - GATE

180° opening door post with flat base fixed to the floor. Panel size: 100x70 cm.

**GATE AREA** - Find your departure gate in few seconds thanks to a clear and immediate wayfinding system