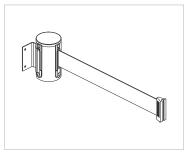

#### (2) TENDIFLEX® 360°

Retractable belt stanchion post with head rotation and Ø 280 mm flat base. Extensible belt up to 3.30 meters.

#### 1) TENDIFLEX® 360°

Retractable belt stanchion post with head rotation and  $\varnothing$  280 mm flat base. Extensible belt up to 3.30 meters.