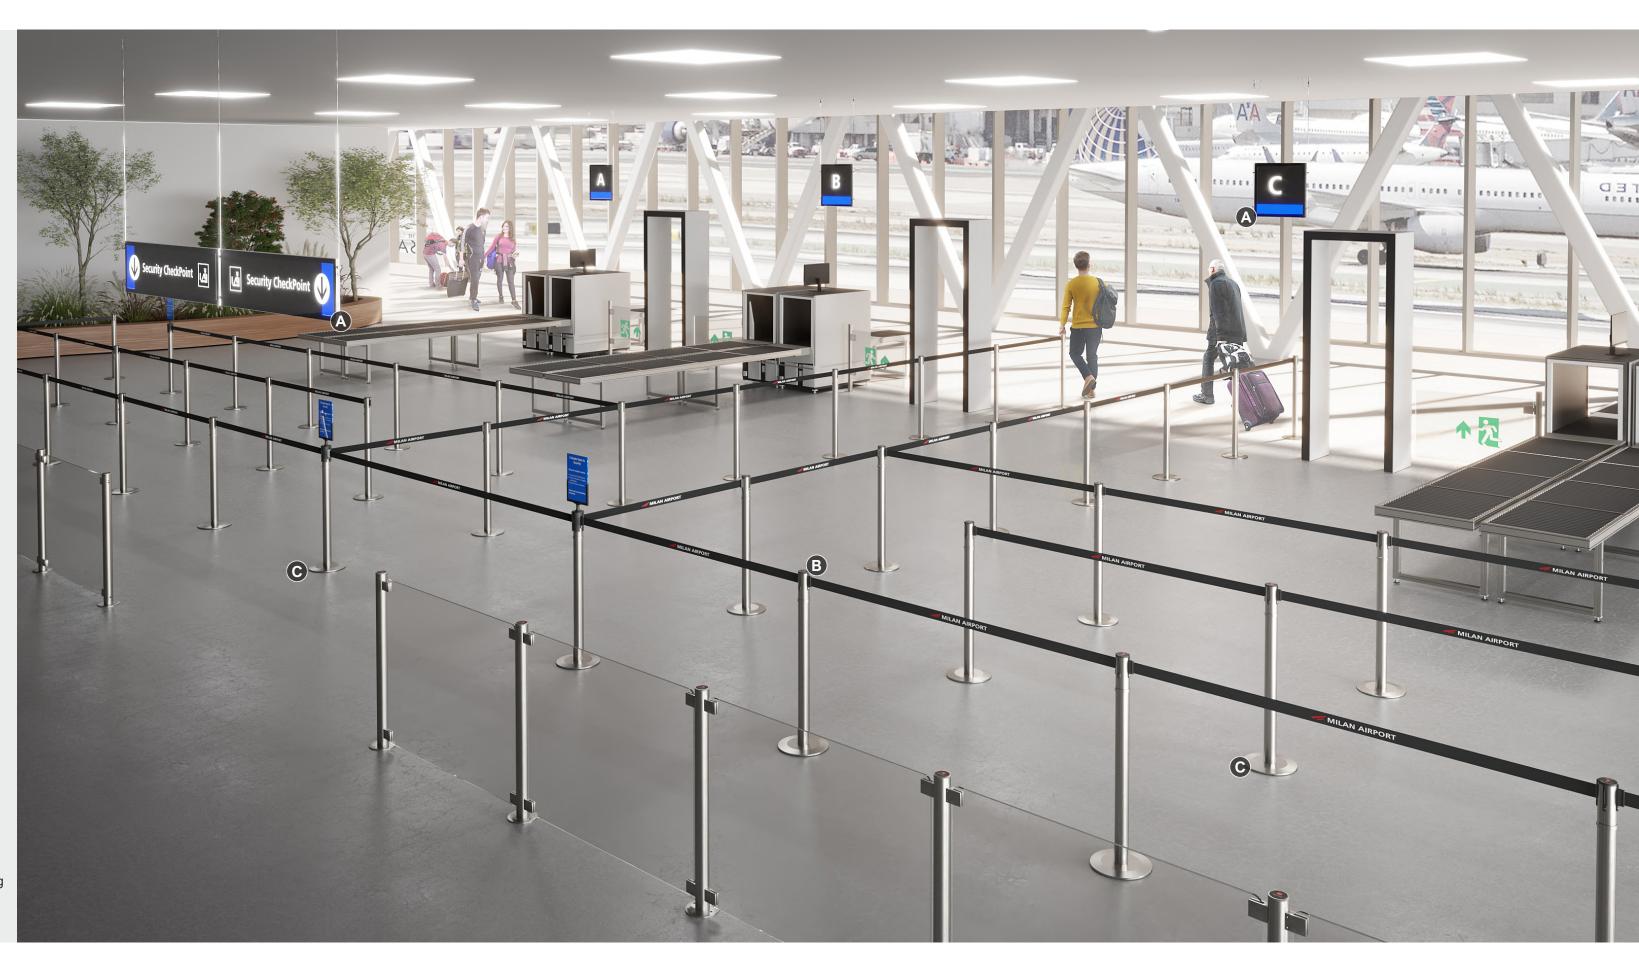

# CHECK-IN AREA - Reduce real and perceived waiting times at the check-in area

A LEDPANEL CHROME

Quickly and easily change the message.

(B) TENDIFLEX® SPHERE Product totally customizable.

© MESSAGE HOLDER

Quickly and easily change the message.

More on flex.it

#### 1 TENDIFLEX® SPHERE

Retractable belt stanchion post with  $\varnothing$  350 mm flat base. Extensible belt up to 3.30 meters.

#### 2 TENDIFLEX® MESSAGE HOLDER

Shockproof transparent polycarbonate message holder. Size: A4 vertical.

#### **3** ALLFLEX PROTECTIVE PARTITIONS

Suspended on stilo transparent polycarbonate protective partition. Size: 120x70 cm.

## 4 LED CHROME\_hang

Luminous panel with easy message change. Size: Two double-sided LED panels size 140x30 cm.

#### (5) LED CHROME\_wall

Luminous panel with easy message change. Size: One single-sided LED panel size 140x30 cm.

A LEDPANEL CHROME

Quickly and easily change the message.

B TENDIFLEX® 360
360° rotation of the post head.

© MAGNETIC BASE
Stability to the pole without drilling the floor.

More on flex.it