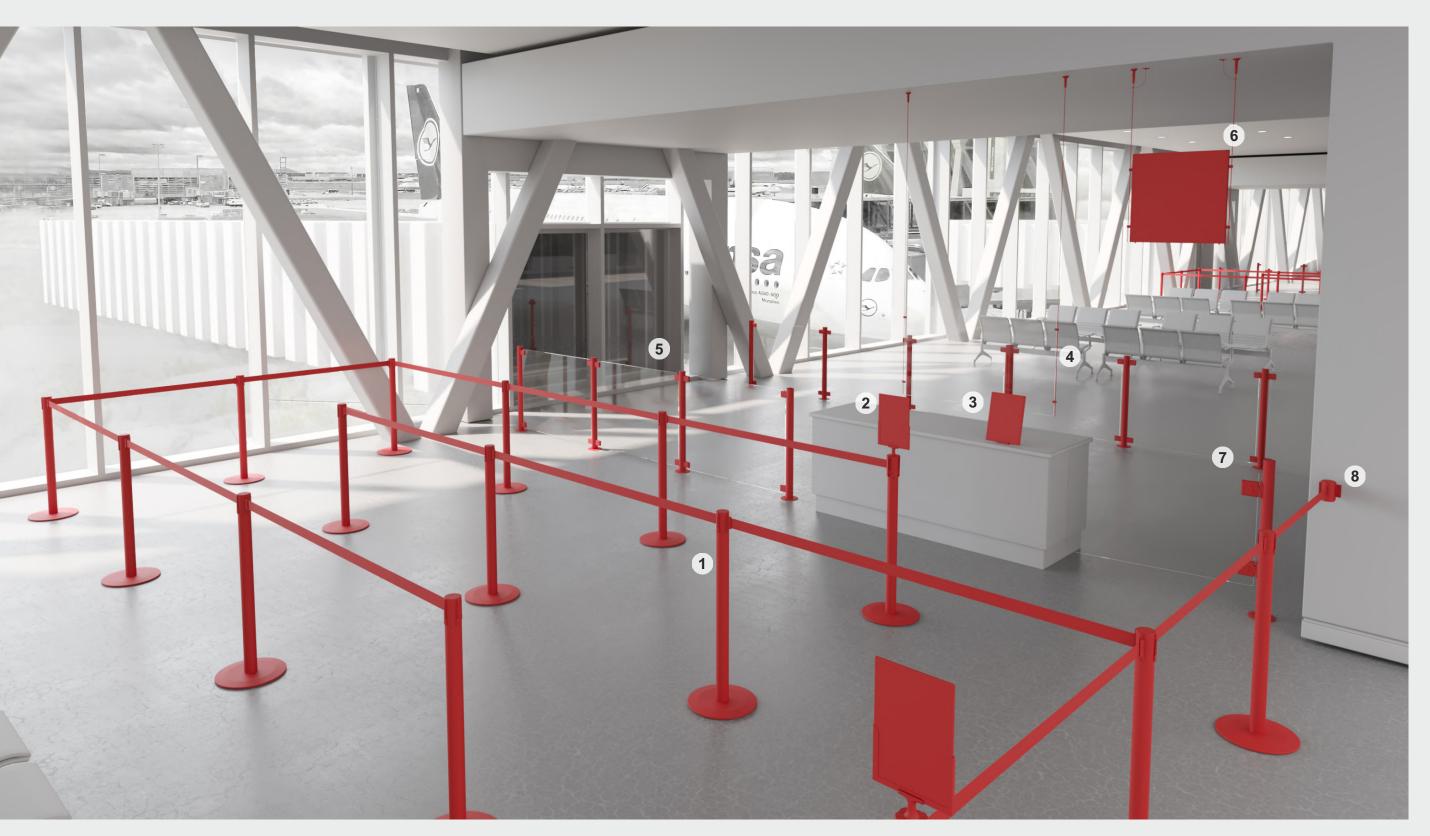

# CHECK-IN AREA - Reduce real and perceived waiting times at the check-in area

A LEDPANEL CHROME

Quickly and easily change the message.

(B) TENDIFLEX® SPHERE Product totally customizable.

© MESSAGE HOLDER

Quickly and easily change the message.

More on flex.it

#### 1 TENDIFLEX® SPHERE

Retractable belt stanchion post with  $\varnothing$  350 mm flat base. Extensible belt up to 3.30 meters.

#### 2 TENDIFLEX® MESSAGE HOLDER

Shockproof transparent polycarbonate message holder. Size: A4 vertical.

#### **3** ALLFLEX PROTECTIVE PARTITIONS

Suspended on stilo transparent polycarbonate protective partition. Size: 120x70 cm.

## 4 LED CHROME\_hang

Luminous panel with easy message change. Size: Two double-sided LED panels size 140x30 cm.

#### (5) LED CHROME\_wall

Luminous panel with easy message change. Size: One single-sided LED panel size 140x30 cm.

A LEDPANEL CHROME

Quickly and easily change the message.

B TENDIFLEX® 360
360° rotation of the post head.