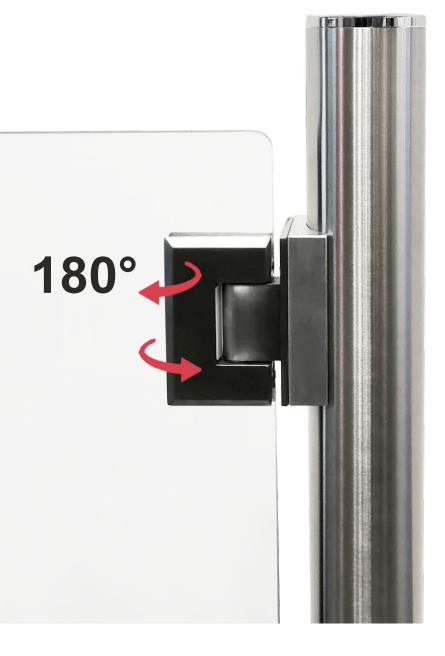

# 180° opening

Our classic post with opening gate offers the ideal solution to delimit passages in areas with intense pedestrian traffic. The 90° hinge allows to open and close the door on both sides in total safety.

Transparent polycarbonate door with 180° opening

The 150mm diameter base is fixed to the ground by means of screws in a quick and simple way.

The magnetic base ensures stability to the pole without the need to drill the floor. The galvanized disk is fixed to the floor with double-sided tape and therefore doesn't require drilling operations.

180° rotation of the transparent polycarbonate door

Flat base, with 7° diagonal chamfer, to allow correct handling of trolleys and suitcases

Automatic closing when the door it is open at about 30 degrees