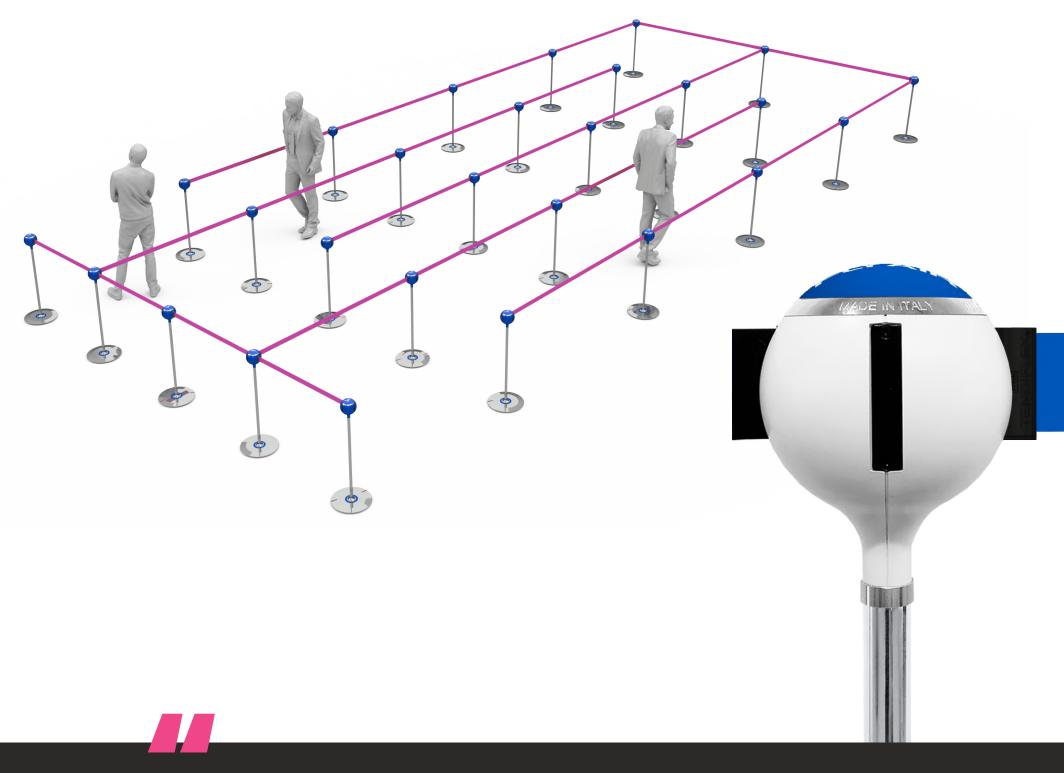

# We help airports enhance spaces and pedestrian flows

Looking at historical data may not be enough nowadays to predict future passenger flows. That's where simulation comes into play to provide an insight into what the future of traveling will be.

Flex provides a complete consultancy service for the correct integration of our solutions in every airport environment: from a preliminary briefing (often followed by an inspection) to the design proposal and product placement, we deliver a 360-degree customer service.

A detailed analysis of the routes allows you to strategically position all the elements that are essential to manage the pedestrian flows.