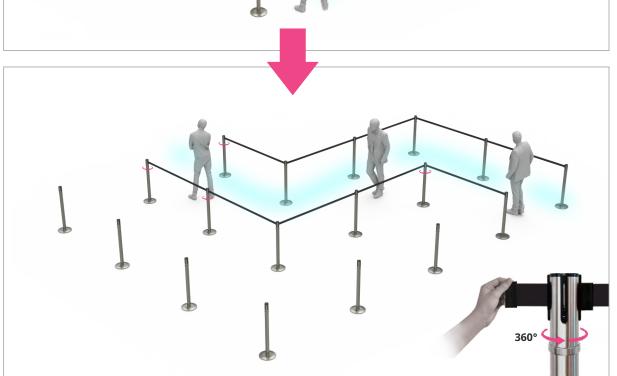

# Functionality and design

Too often changing the queueing posts configuration setting in an airport can result in an ugly visual effect. The incorrect belt re-hooking can indeed create messy and confusing paths for the visitor, in addition to the fact that lifting and rotating the posts to change their position is difficult and time-consuming.

The **TENDIFLEX® 360°** allows an easier connection between posts, thanks to the 360° rotation of the webbing head unit fixed on the upper part of the post, avoiding lifting and turning them every time that you need to change their position. This innovative technical solution enables the webbing to always be stretched and perfectly positioned, keeping a neat and tidy arrangement of the posts.

# Reconfiguration of the route

Thanks to the 360° rotation of the upper part of the post, it is possible to quickly change the configuration of the path without having to move or turn the entire post.

The reduced diameter of the base allows to increase the spaces dedicated to pedestrian flows and the magnets ensure stability to the post. The galvanized disk is fixed to the floor with double-sided tape and does not require drilling operations.