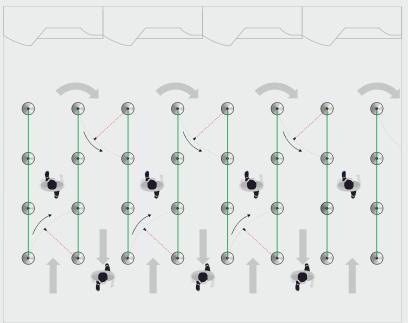

# 360° rotating head unit

The TENDIFLEX® 360° allows an even easier connection between posts, thanks to the 360° rotation of the webbing head unit fixed on the upper part of the post.

This innovative technical solution enables the webbing to always be stretched and perfectly positioned, keeping a neat and tidy arrangement of the posts.

# Reconfiguration of the route

Thanks to the 360° rotation of the upper part of the post, it is possible to quickly change the configuration of the path without having to move or turn the entire post.

The reduced diameter of the base allows to increase the spaces dedicated to pedestrian flows and the magnets ensure stability to the post. The galvanized disk is fixed to the floor with double-sided tape and does not require drilling operations.

The **TENDIFLEX® 360°** allows an easier connection between posts, thanks to the 360° rotation of the webbing head unit fixed on the upper part of the post, avoiding lifting and turning them every time that you need to change their position. This innovative technical solution enables the webbing to always be stretched and perfectly positioned, keeping a neat and tidy arrangement of the posts.