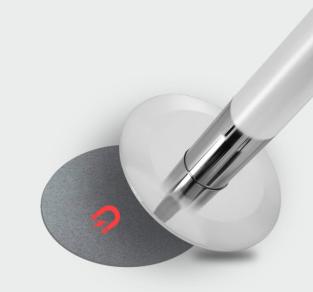

#### © MAGNETIC BASE

Stability to the pole without drilling the floor.

© MAGNETIC BASE
Stability to the pole without drilling the floor.

More on flex.it

# Reconfiguration of the route

Thanks to the 360° rotation of the upper part of the post, it is possible to quickly change the configuration of the path without having to move or turn the entire post.

The reduced diameter of the base allows to increase the spaces dedicated to pedestrian flows and the magnets ensure stability to the post. The galvanized disk is fixed to the floor with double-sided tape and does not require drilling operations.

Transparent polycarbonate door with 180° opening

The 150mm diameter base is fixed to the ground by means of screws in a quick and simple way.

The magnetic base ensures stability to the pole without the need to drill the floor. The galvanized disk is fixed to the floor with double-sided tape and therefore doesn't require drilling operations.

0000

The 150mm diameter base is easily fixed to the ground by means of screws.

The magnetic base ensures stability to the pole without the need to drill the floor. The galvanized disk is fixed to the floor with double-sided tape and therefore doesn't require drilling operations.

The reduced diameter of the base allows to increase the pedestrian space available. The magnet in the base ensures stability to the pole without the need to drill the floor. The galvanized disk is fixed to the floor with double-sided tape and doesn't require drilling operations.