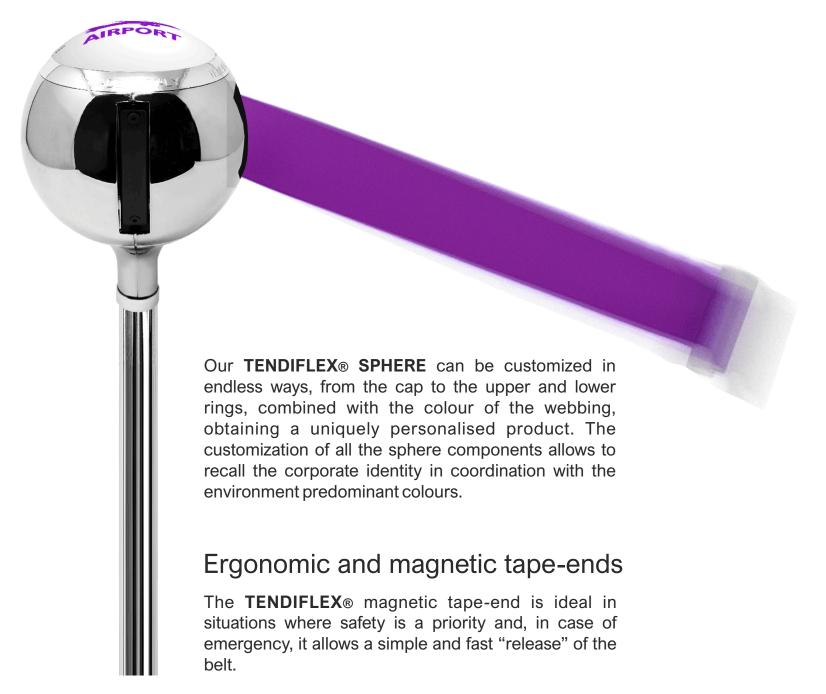

The **TENDIFLEX® SPHERE**, with its elegant and futuristic design, is an example of Flex attention to detail and incredible inventiveness. This product is the evolution of our historical queueing post, and can be customized in endless ways, resulting in a uniquely personalised product. The three-dimensionality of the sphere, combined with its slim and light structure, creates a unique product of its kind.

# Magnetic tape-end

Our TENDIFLEX® posts are equipped with magnetic tape-ends made of nickel-plated neodymium, and they're ideal in situations where safety is a priority. In case of emergency, they indeed allow a simple and fast "release" of the tape-end.