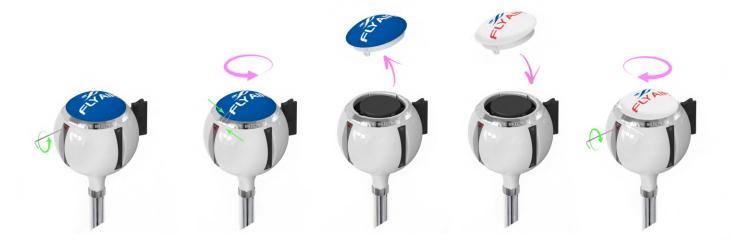

The **TENDIFLEX® SPHERE**, with its elegant and futuristic design, is an example of Flex attention to detail and incredible inventiveness. This product is the evolution of our historical queueing post, and can be customized in endless ways, resulting in a uniquely personalised product. The three-dimensionality of the sphere, combined with its slim and light structure, creates a unique product of its kind.

# Quickly and easily change your message

The communication inside the sign holder can be updated in just a few seconds, thus providing a fast and efficient communication service to your customers.

Practical and robust accessory

Our **TENDIFLEX**® posts come with a wide range

of exclusive accessories, such as the practical

sign holder with transparent shockproof

Quickly and easily change the message

Flexible installation

# Change your message in just a few seconds

Our LED CHROME offers an exclusive combination of elegance and LED technology to achieve the highest level of communication. A transparent methacrylate sheet combined with magnetic strips on all sides allows you to easily open and hermetically seal the panel. In just a few simple steps you'll be able to replace your message: raise the magnetic frame, remove the old message, and insert the new one.