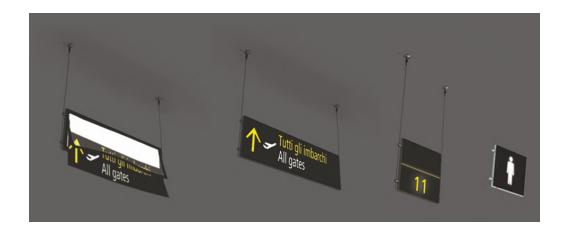

#### **6** RIGID QUEUE PARTITION - GATE

180° opening door post with flat base fixed to the floor. Panel size: 100x70 cm.

**GATE AREA** - Find your departure gate in few seconds thanks to a clear and immediate wayfinding system

# **A** LEDPANEL CHROME

Quickly and easily change the message.

#### **B** TENDIFLEX® SPORT

Extensible belt totally customizable.

#### © MAGNETIC BASE

Stability to the pole without drilling the floor.

#### 7 RIGID QUEUE PARTITION - GATE

180° opening door post with Ø 180 magnetic base. Panel size: 100x70 cm.