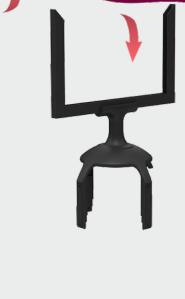

# CHECK-IN AREA - Reduce real and perceived waiting times at the check-in area

A LEDPANEL CHROME

Quickly and easily change the message.

(B) TENDIFLEX® SPHERE Product totally customizable.

© MESSAGE HOLDER

#### 1 TENDIFLEX® SPHERE

Retractable belt stanchion post with  $\varnothing$  350 mm flat base. Extensible belt up to 3.30 meters.

The **TENDIFLEX® SPHERE**, with its elegant and futuristic design, is an example of Flex attention to detail and incredible inventiveness. This product is the evolution of our historical queueing post, and can be customized in endless ways, resulting in a uniquely personalised product. The three-dimensionality of the sphere, combined with its slim and light structure, creates a unique product of its kind.