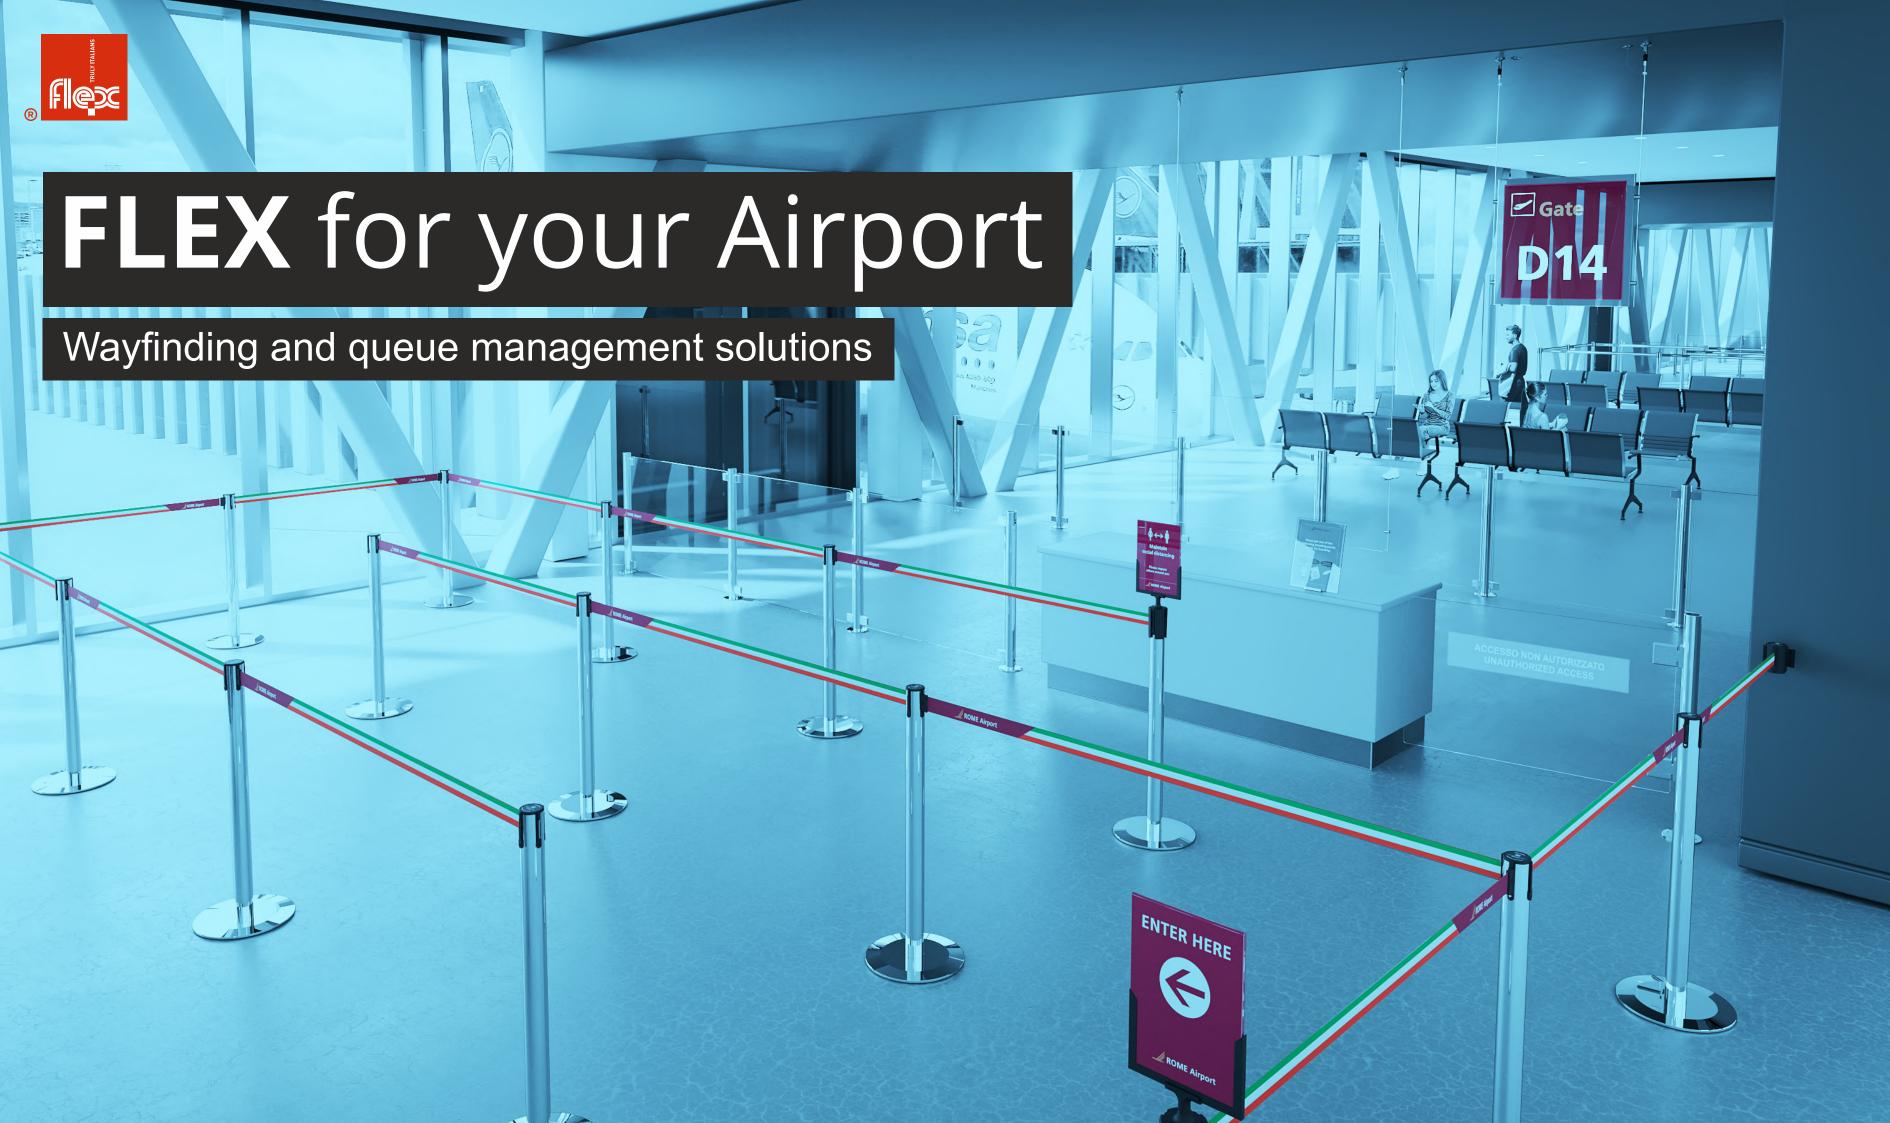

# CHECK-IN AREA - Reduce real and perceived waiting times at the check-in area

A LEDPANEL CHROME

Quickly and easily change the message.

(B) TENDIFLEX® SPHERE Product totally customizable.

© MESSAGE HOLDER

Quickly and easily change the message.

More on flex.it

#### 1 TENDIFLEX® SPHERE

Retractable belt stanchion post with  $\varnothing$  350 mm flat base. Extensible belt up to 3.30 meters.

#### 2 TENDIFLEX® MESSAGE HOLDER

Shockproof transparent polycarbonate message holder. Size: A4 vertical.

#### **3** ALLFLEX PROTECTIVE PARTITIONS

Suspended on stilo transparent polycarbonate protective partition. Size: 120x70 cm.

## 4 LED CHROME\_hang

Luminous panel with easy message change. Size: Two double-sided LED panels size 140x30 cm.

#### (5) LED CHROME\_wall

Luminous panel with easy message change. Size: One single-sided LED panel size 140x30 cm.

A LEDPANEL CHROME

Quickly and easily change the message.

B TENDIFLEX® 360
360° rotation of the post head.

© MAGNETIC BASE
Stability to the pole without drilling the floor.

More on flex.it