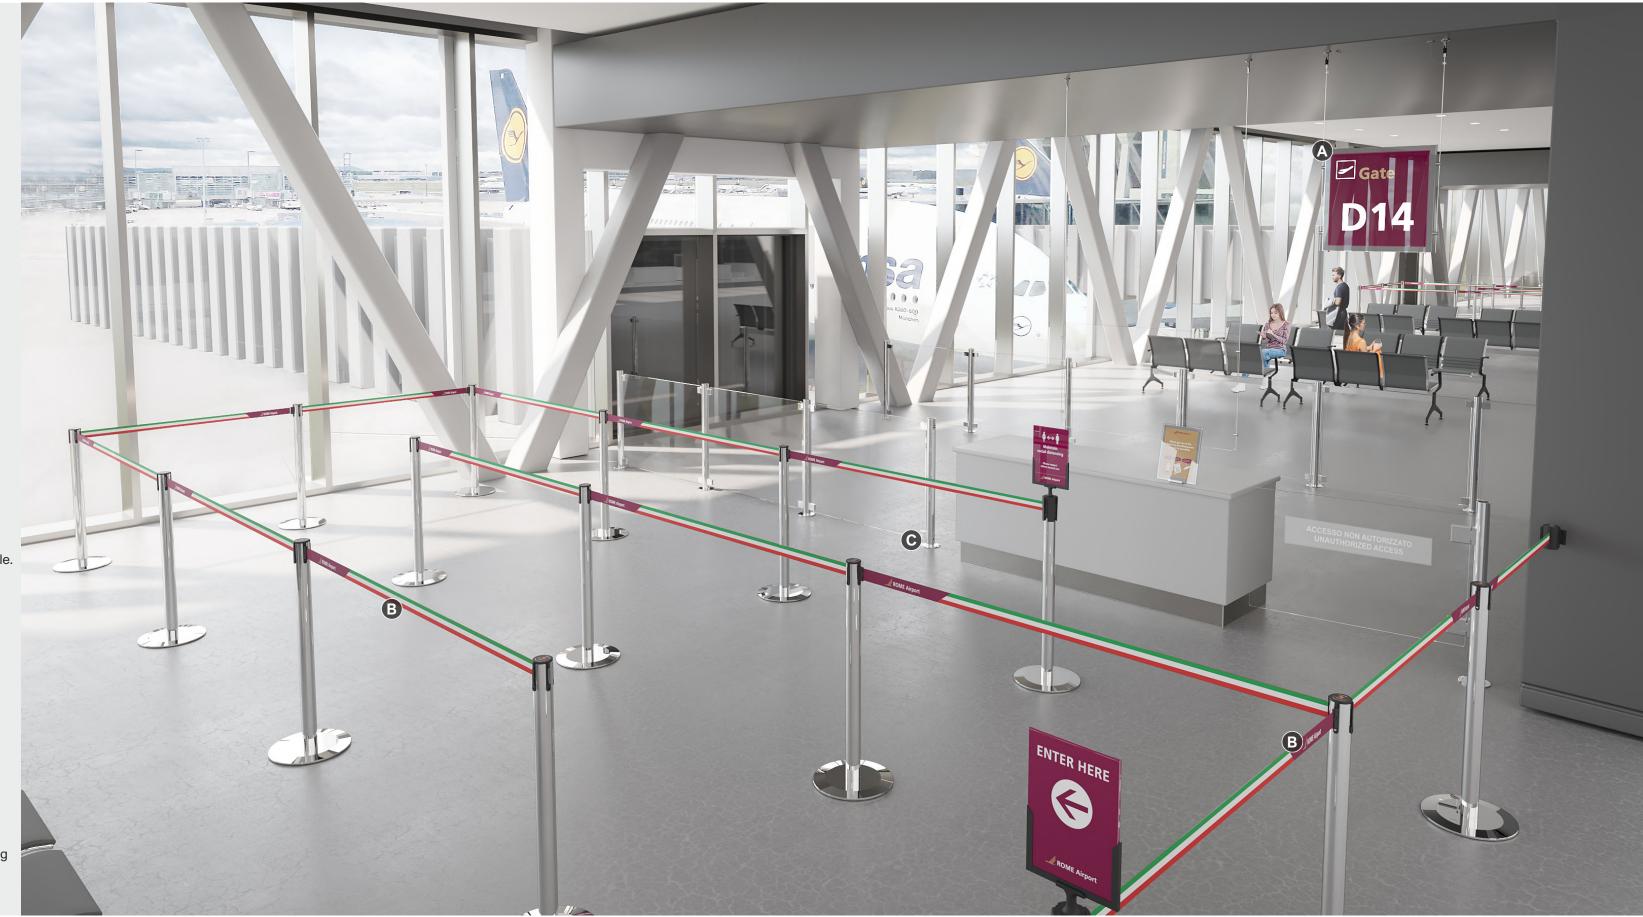

# **A** LEDPANEL CHROME

Quickly and easily change the message.

#### **B** TENDIFLEX® SPORT

Extensible belt totally customizable.

#### © MAGNETIC BASE

Stability to the pole without drilling the floor.

#### 1 TENDIFLEX® SPORT

Retractable belt stanchion post with  $\emptyset$  350 mm flat base. Extensible belt up to 3.30 meters.

#### (2) TENDIFLEX® MESSAGE HOLDER

Shockproof transparent polycarbonate message holder. Size: A4 vertical.

#### 3 SIGN\_desk

Sign desk panel with easy message exchange. Size: A4 vertical.

#### **4** ALLFLEX PROTECTIVE PARTITIONS

Suspended on stilo transparent polycarbonate protective partition. Size: 120x70 cm.

#### (5) RIGID QUEUE PARTITION

Space dividing system, with Ø 180 mm magnetic base. Panel size: 100x90 cm.

## 6 LED CHROME\_hang

Luminous panel with easy message change. Size: One double-sided LED panel size 50x50 cm.

#### 7 RIGID QUEUE PARTITION - GATE

180° opening door post with Ø 180 magnetic base. Panel size: 100x70 cm.

#### 8 TENDIFLEX® TM

Wall-mounted head unit post with retractable belt. Extensible belt up to 3.30 meters contained in metal cover.

A LEDPANEL CHROME

Quickly and easily change the message.

(B) **TENDIFLEX**® **360** 360° rotation of the post head.