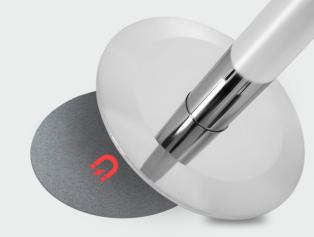

# Reconfiguration of the route

Thanks to the 360° rotation of the upper part of the post, it is possible to quickly change the configuration of the path without having to move or turn the entire post.

The reduced diameter of the base allows to increase the spaces dedicated to pedestrian flows and the magnets ensure stability to the post. The galvanized disk is fixed to the floor with double-sided tape and does not require drilling operations.

Transparent polycarbonate door with 180° opening

The 150mm diameter base is fixed to the ground by means of screws in a quick and simple way.

The magnetic base ensures stability to the pole without the need to drill the floor. The galvanized disk is fixed to the floor with double-sided tape and therefore doesn't require drilling operations.

0000

The 150mm diameter base is easily fixed to the ground by means of screws.

The magnetic base ensures stability to the pole without the need to drill the floor. The galvanized disk is fixed to the floor with double-sided tape and therefore doesn't require drilling operations.

The reduced diameter of the base allows to increase the pedestrian space available. The magnet in the base ensures stability to the pole without the need to drill the floor. The galvanized disk is fixed to the floor with double-sided tape and doesn't require drilling operations.