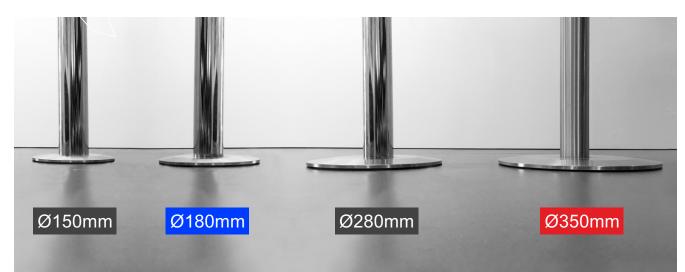

Webbing length available: 2.30 meters - 3.30 meters

Ergonomic and magnetic tape-end version are available

Webbing retracts slower than competitor products

Base version available: Standard base: Ø350 mm; Magnetic base: Ø280 mm - Ø180 mm; Fixed base: Ø150 mm

Ergonomic and magnetic tape-end version are available

Webbing retracts slower than competitor products

Base version available: Standard base: Ø350 mm; Magnetic base: Ø280 mm - Ø180 mm; Fixed base: Ø150 mm

Length panel available: 50 cm - 75 cm - 100 cm

Standard, magnetic and fixed base version are available

Unbeatable in terms of durability and robustness

Base version available: Magnetic base: Ø280 mm - Ø180 mm; Fixed base: Ø150 mm

Standard, magnetic and fixed base version are available

Base version available: Standard base: Ø350 mm; Magnetic base: Ø280 mm - Ø180 mm; Fixed base: Ø150 mm

Our historical TENDIFLEX® SPORT is the ideal solution to delimit high pedestrian flow areas.

Base version available: Standard base: Ø350 mm; Magnetic base: Ø280 mm - Ø180 mm; Fixed base: Ø150 mm