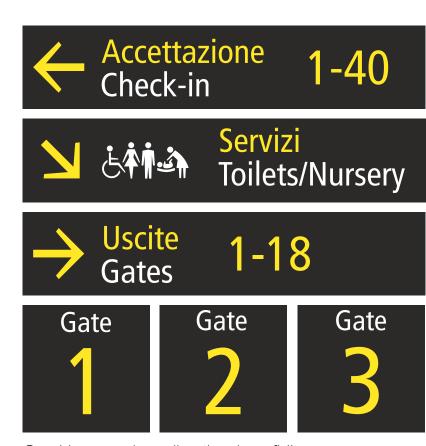

# CHECK-IN AREA - Reduce real and perceived waiting times at the check-in area

A LEDPANEL CHROME

Quickly and easily change the message.

(B) TENDIFLEX® SPHERE Product totally customizable.

© MESSAGE HOLDER

Quickly and easily change the message.

More on flex.it

#### 1 TENDIFLEX® SPHERE

Retractable belt stanchion post with  $\varnothing$  350 mm flat base. Extensible belt up to 3.30 meters.

#### 2 TENDIFLEX® MESSAGE HOLDER

Shockproof transparent polycarbonate message holder. Size: A4 vertical.

#### **3** ALLFLEX PROTECTIVE PARTITIONS

Suspended on stilo transparent polycarbonate protective partition. Size: 120x70 cm.

## 4 LED CHROME\_hang

Luminous panel with easy message change. Size: Two double-sided LED panels size 140x30 cm.

#### (5) LED CHROME\_wall

Luminous panel with easy message change. Size: One single-sided LED panel size 140x30 cm.

A LEDPANEL CHROME

Quickly and easily change the message.

B TENDIFLEX® 360
360° rotation of the post head.

© MAGNETIC BASE
Stability to the pole without drilling the floor.

More on flex.it