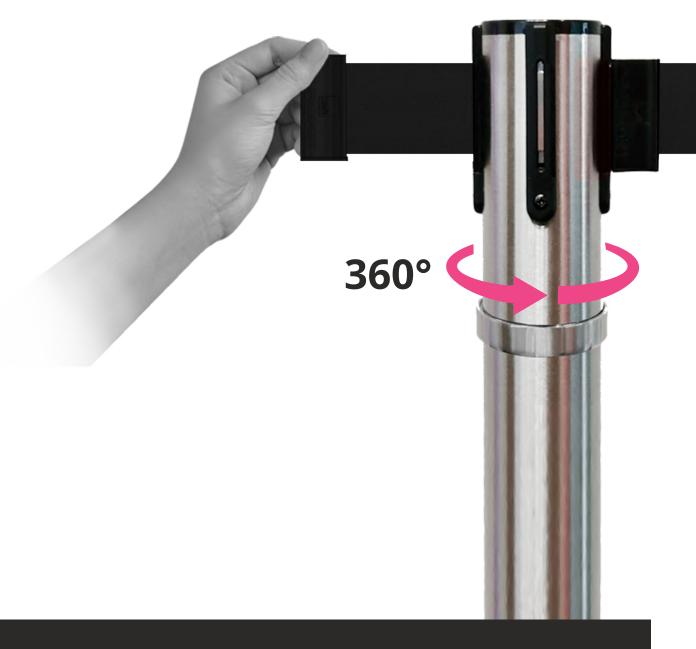

# 360° rotating head unit

The TENDIFLEX® 360° allows an even easier connection between posts, thanks to the 360° rotation of the webbing head unit fixed on the upper part of the post.

This innovative technical solution enables the webbing to always be stretched and perfectly positioned, keeping a neat and tidy arrangement of the posts.

# Reconfiguration of the route

Thanks to the 360° rotation of the upper part of the post, it is possible to quickly change the configuration of the path without having to move or turn the entire post.

The reduced diameter of the base allows to increase the spaces dedicated to pedestrian flows and the magnets ensure stability to the post. The galvanized disk is fixed to the floor with double-sided tape and does not require drilling operations.

360° rotation of the post head

Flat base, with 7° diagonal chamfer,

to allow correct handling of trolleys

and suitcases

Stable up to 65 degrees of inclination

Webbing length available: 2.30 meters - 3.30 meters