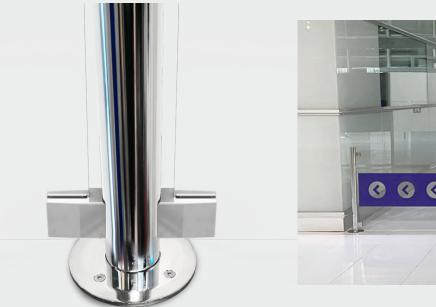

Transparent polycarbonate door with 180° opening

The 150mm diameter base is fixed to the ground by means of screws in a quick and simple way.

The magnetic base ensures stability to the pole without the need to drill the floor. The galvanized disk is fixed to the floor with double-sided tape and therefore doesn't require drilling operations.

0000

The 150mm diameter base is easily fixed to the ground by means of screws.

The magnetic base ensures stability to the pole without the need to drill the floor. The galvanized disk is fixed to the floor with double-sided tape and therefore doesn't require drilling operations.